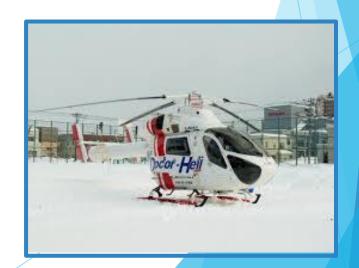

## MEDICAL INSTITUTIONS IN ASAHIKAWA (1)

- Asahikawa medical institutions are more than capable of providing high quality medical care with Asahikawa Medical University Hospital at the heart of the neurology, orthopedic, and cardiology departments.
- ► Helicopter transport is available at Asahikawa Red Cross and Asahikawa Medical University Hospital
- 84 Hospitals/General clinics for every 100,000 residents
- 349 Doctors for every 100,000 residents
- 1.75 times the national average for number of hospitals
- 1. 54 times the national average for number of doctors