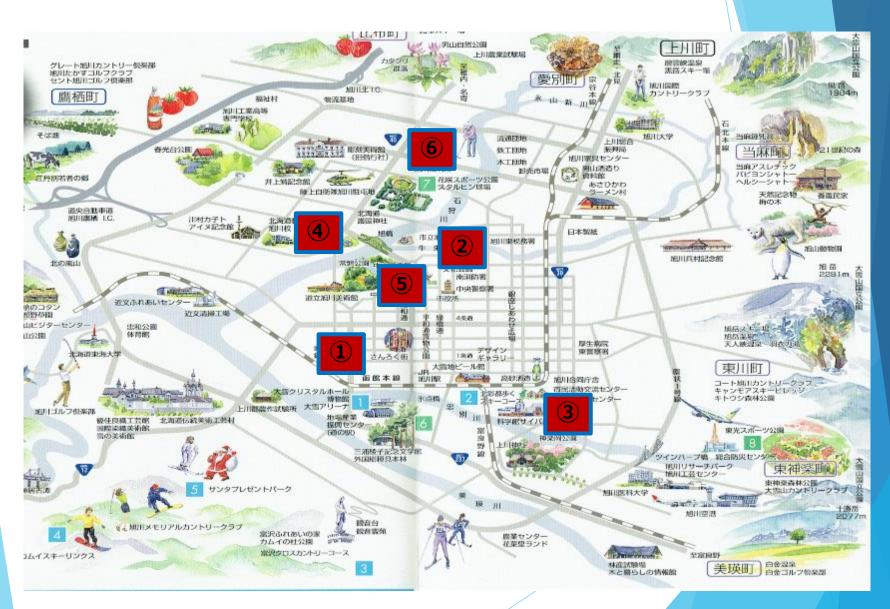

after training.
- Gyms have spacious stretch zones with high ceilings





## ASAHIKAWA'S SPORT GYMS AND POOLS - CHART

| No | Title                                          | Gym | Pool | Pri/Pbl |
|----|------------------------------------------------|-----|------|---------|
| 1  | Fitness gym JOY FIT 24<br>Asahikawa 4jou-nishi |     | ×    | Private |
| 2  | Sports club JOYFIT Asahikawa                   |     |      | Private |
| 3  | Holiday Sports Club Asahikawa<br>shop          |     |      | Private |
| 4  | Konami Sports Club Asahikawa                   |     |      | Private |
| 5  | Art Hotels Asahikawa                           |     | ×    | Private |
| 6  | Asahikawa Gymnasium                            |     | ×    | Public  |

#### MAP OF ASAHIKAWA'S SPORT GYMS AND POOLS





# We wish everyone a safe and sound stay at Asahikawa!

**〒**070−8525 Hokkaido Asahikawa 6-jo-dori 10-chome Asahikawa Civic & Community Services Division Sports Department

TEL: 0166-25-9804

E-mail: kokusai-yuchi@city.asahikawa.hokkaido.jp