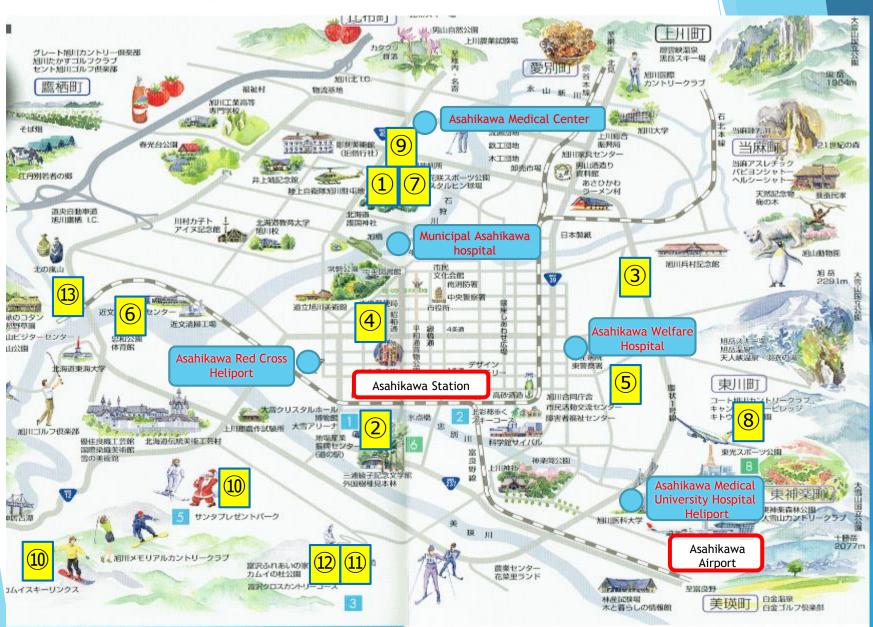

## MEDICAL INSTITUTIONS IN ASAHIKAWA (1)

- Asahikawa medical institutions are more than capable of providing high quality medical care with Asahikawa Medical University Hospital at the heart of the neurology, orthopedic, and cardiology departments.
- ► Helicopter transport is available at Asahikawa Red Cross and Asahikawa Medical University Hospital
- 84 Hospitals/General clinics for every 100,000 residents
- 349 Doctors for every 100,000 residents
- 1.75 times the national average for number of hospitals
- 1. 54 times the national average for number of doctors

## Main Hospitals

| No | Hospital Name                                         | No | Hospital Name                                                 |
|----|-------------------------------------------------------|----|---------------------------------------------------------------|
| 1  | Asahikawa Medical<br>University Hospital              | 4  | Municipal Asahikawa<br>Hospital                               |
| 2  | Asahikawa Red Cross                                   | 5  | National Hospital<br>Organization Asahikawa<br>Medical Center |
| 3  | JA Hokkaido Koseiren<br>Asahikawa Welfare<br>Hospital |    |                                                               |

#### Table of Asahikawa Hospitals

| No       | Hospital Name                                                 | Sick Beds | Doctors | Nurses | Notes                                       |  |  |
|----------|---------------------------------------------------------------|-----------|---------|--------|---------------------------------------------|--|--|
| 1        | Asahikawa Medical University<br>Hospital                      | 602       | 381     | 712    | Heliport<br>Emergency Room<br>Ambulance (2) |  |  |
| 2        | Asahikawa Red Cross                                           | 554       | 119     | 644    | Heliport<br>Emergency Room<br>Ambulance     |  |  |
| 3        | JA Hokkaido Koseiren<br>Asahikawa Welfare Hospital            | 539       | 111     | 512    |                                             |  |  |
| 4        | Municipal Asahikawa hospital                                  | 502       | 71      | 397    |                                             |  |  |
| (5)      | National Hospital<br>Organization Asahikawa<br>Medical Center | 310       | 43      | 206    |                                             |  |  |
| <b>6</b> | Asahikawa neurosurgical hospital                              | 120       | 2       | 20     | Ambulance                                   |  |  |
| 7        | Toyooka Central Hospital                                      | 159       | 17      | 69     | Ambulance                                   |  |  |
| 8        | Taisetu hospital                                              | 99        | 8       | 58     | Ambulance                                   |  |  |
| 9        | Moriyama Memorial Hospital                                    | 108       | 5       | 30     |                                             |  |  |
| 10       | Moriyama Hospital                                             | 172       | 17      | 139    | Ambulance                                   |  |  |
| 11)      | Oonishi Hospital                                              | 332       | 16      | 146    | Ambulance                                   |  |  |