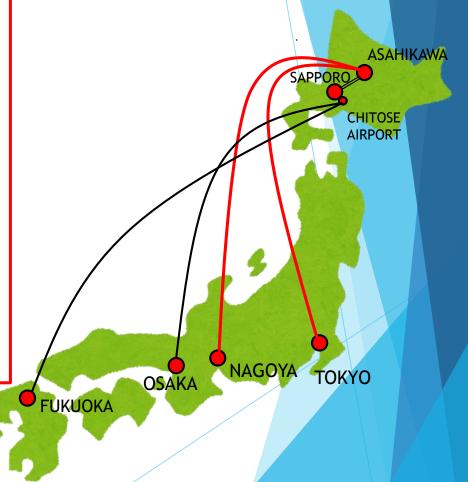

#### Transportation within Hokkaido

Sapporo to Asahikawa / 1 hour 30 minutes(Exp.)
Chitose Airport to Asahikawa / 2 hours (Exp.)

#### Airway Access to Asahikawa

Tokyo to Asahikawa / 1 hour 35 minutes

Nagoya to Asahikawa / 1 hour 45 minutes

Osaka to Chitose Airport / 1 hour 55 minutes

Fukuoka to Chitose Airport / 2 hour 10 minute