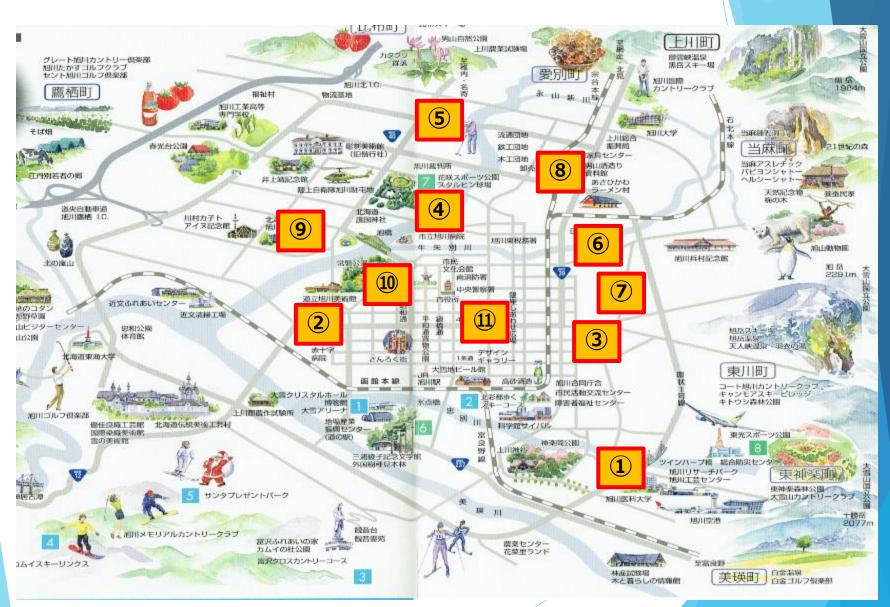

ital                                      | 159       | 17      | 69     | Ambulance                                   |  |  |
| 8        | Taisetu hospital                                              | 99        | 8       | 58     | Ambulance                                   |  |  |
| 9        | Moriyama Memorial Hospital                                    | 108       | 5       | 30     |                                             |  |  |
| 10       | Moriyama Hospital                                             | 172       | 17      | 139    | Ambulance                                   |  |  |
| 11)      | Oonishi Hospital                                              | 332       | 16      | 146    | Ambulance                                   |  |  |

## Asahikawa Main Hospital Map



## Main Sports Facilities in Asahikawa

| No  | Facility                                             | Information                                                                         |
|-----|------------------------------------------------------|-------------------------------------------------------------------------------------|
| 1   | Asahikawa gymnasium                                  | http://www.a-a-s-a.or.jp/                                                           |
| 2   | Taisetu Arena                                        | http://www.asahikawa-dpc.co.jp/6Arena/arenaindex.html                               |
| 3   | Toho park indoor Square                              | http://www.asahikawa-park.or.jp/facilities/park/touhoutaiikukan.html                |
| 4   | Worke